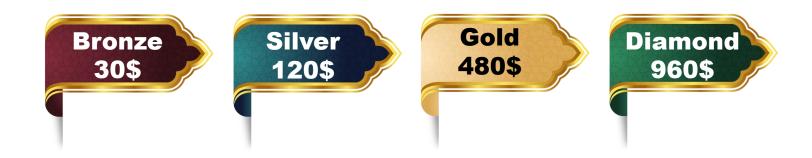

BRONZE 30\$

| LEVEL | INCOME | DAYS |
|-------|--------|------|
| 1     | 1      | 2    |
| 2     | 2      | 5    |
| 3     | 4      | 10   |
| 4     | 8      | 15   |
| 5     | 16     | 30   |
| 6     | 32     | 60   |
| 7     | 64     | 90   |
| 8     | 128    | 120  |
| 9     | 256    | 150  |
| 10    | 512    | 180  |
| 11    | 1024   | 210  |
| 12    | 2048   | 240  |
| TOTAL | \$4095 | 240  |

| LEVEL | INCOME  | DAYS |
|-------|---------|------|
| 1     | 4       | 2    |
| 2     | 8       | 5    |
| 3     | 16      | 10   |
| 4     | 32      | 15   |
| 5     | 64      | 30   |
| 6     | 128     | 60   |
| 7     | 256     | 90   |
| 8     | 512     | 120  |
| 9     | 1024    | 150  |
| 10    | 2048    | 180  |
| 11    | 4096    | 210  |
| 12    | 8192    | 240  |
| TOTAL | \$16380 | 240  |

| LEVEL | INCOME  | DAYS |
|-------|---------|------|
| 1     | 16      | 2    |
| 2     | 32      | 5    |
| 3     | 64      | 10   |
| 4     | 128     | 15   |
| 5     | 256     | 30   |
| 6     | 512     | 60   |
| 7     | 1024    | 90   |
| 8     | 2048    | 120  |
| 9     | 4096    | 150  |
| 10    | 8192    | 180  |
| 11    | 16384   | 210  |
| 12    | 32768   | 240  |
| TOTAL | \$65520 | 240  |

€-3 Ш DIAMOND

| LEVEL | INCOME   | DAYS |
|-------|----------|------|
| 1     | 64       | 2    |
| 2     | 128      | 5    |
| 3     | 256      | 10   |
| 4     | 512      | 15   |
| 5     | 1024     | 30   |
| 6     | 2048     | 60   |
| 7     | 4096     | 90   |
| 8     | 8192     | 120  |
| 9     | 16384    | 150  |
| 10    | 32768    | 180  |
| 11    | 65536    | 210  |
| 12    | 131072   | 240  |
| TOTAL | \$262080 | 240  |