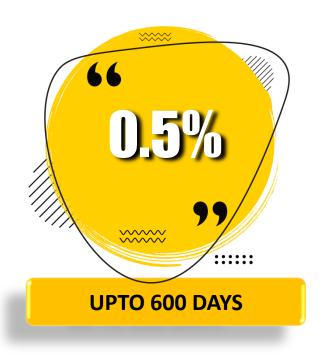

er, they are volatile, unregulated, and subject to security risks.



# CryptoCurrency Trading



Cryptocurrency trading involves buying, selling, or exchanging digital currencies on platforms called crypto exchanges. Traders aim to profit from price fluctuations in cryptocurrencies like Bitcoin, Ethereum, and others. Strategies include day trading, swing trading, and long-term investing. The market operates 24/7, offering high liquidity and global access. Prices are influenced by supply, demand, news, and market sentiment. While potentially lucrative, crypto trading is highly volatile and risky, requiring analysis, discipline, and an understanding of the market.







# Joining Packages:





**Transaction Mode: USDT.BEP20 or USDT.TRC20** 



## TYPES OF INCOME:







# DAILY RETURN







## DIRECT/UPGRADE INCOME







## LEVEL INCOME



| LEVEL | INCOME |
|-------|--------|
| 1     | 1%     |
| 2     | 1%     |
| 3     | 1%     |
| 4     | 1%     |
| 5     | 1%     |
| 6     | 1%     |
| 7     | 1%     |
| 8     | 1%     |
| 9     | 1%     |
| 10    | 1%     |





BRONZE 30\$

| LEVEL | INCOME | DAYS |
|-------|--------|------|
| 1     | 1      | 2    |
| 2     | 2      | 5    |
| 3     | 4      | 10   |
| 4     | 8      | 15   |
| 5     | 16     | 30   |
| 6     | 32     | 60   |
| 7     | 64     | 90   |
| 8     | 128    | 120  |
| 9     | 256    | 150  |
| 10    | 512    | 180  |
| 11    | 1024   | 210  |
| 12    | 2048   | 240  |
| TOTAL | \$4095 | 240  |





| LEVEL | INCOME  | DAYS |
|-------|---------|------|
| 1     | 4       | 2    |
| 2     | 8       | 5