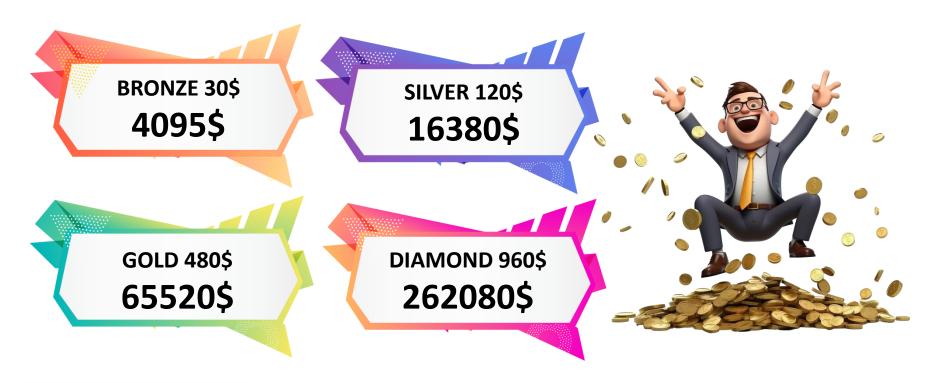

BRONZE 30\$

| LEVEL | INCOME | DAYS |
|-------|--------|------|
| 1     | 1      | 2    |
| 2     | 2      | 5    |
| 3     | 4      | 10   |
| 4     | 8      | 15   |
| 5     | 16     | 30   |
| 6     | 32     | 60   |
| 7     | 64     | 90   |
| 8     | 128    | 120  |
| 9     | 256    | 150  |
| 10    | 512    | 180  |
| 11    | 1024   | 210  |
| 12    | 2048   | 240  |
| TOTAL | \$4095 | 240  |

| LEVEL | INCOME  | DAYS |
|-------|---------|------|
| 1     | 4       | 2    |
| 2     | 8       | 5    |
| 3     | 16      | 10   |
| 4     | 32      | 15   |
| 5     | 64      | 30   |
| 6     | 128     | 60   |
| 7     | 256     | 90   |
| 8     | 512     | 120  |
| 9     | 1024    | 150  |
| 10    | 2048    | 180  |
| 11    | 4096    | 210  |
| 12    | 8192    | 240  |
| TOTAL | \$16380 | 240  |

| LEVEL | INCOME  | DAYS |
|-------|---------|------|
| 1     | 16      | 2    |
| 2     | 32      | 5    |
| 3     | 64      | 10   |
| 4     | 128     | 15   |
| 5     | 256     | 30   |
| 6     | 512     | 60   |
| 7     | 1024    | 90   |
| 8     | 2048    | 120  |
| 9     | 4096    | 150  |
| 10    | 8192    | 180  |
| 11    | 16384   | 210  |
| 12    | 32768   | 240  |
| TOTAL | \$65520 | 240  |

€-3 Ш DIAMOND

| LEVEL | INCOME   | DAYS |
|-------|----------|------|
| 1     | 64       | 2    |
| 2     | 128      | 5    |
| 3     | 256      | 10   |
| 4     | 512      | 15   |
| 5     | 1024     | 30   |
| 6     | 2048     | 60   |
| 7     | 4096     | 90   |
| 8     | 8192     | 120  |
| 9     | 16384    | 150  |
| 10    | 32768    | 180  |
| 11    | 65536    | 210  |
| 12    | 131072   | 240  |
| TOTAL | \$262080 | 240  |