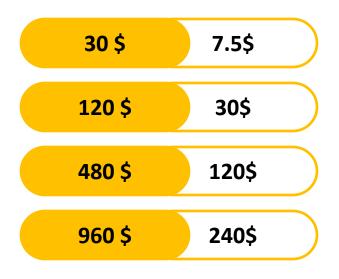

# Joining Packages:

**Transaction Mode: USDT.BEP20 or USDT.TRC20** 

## DIRECT/UPGRADE INCOME