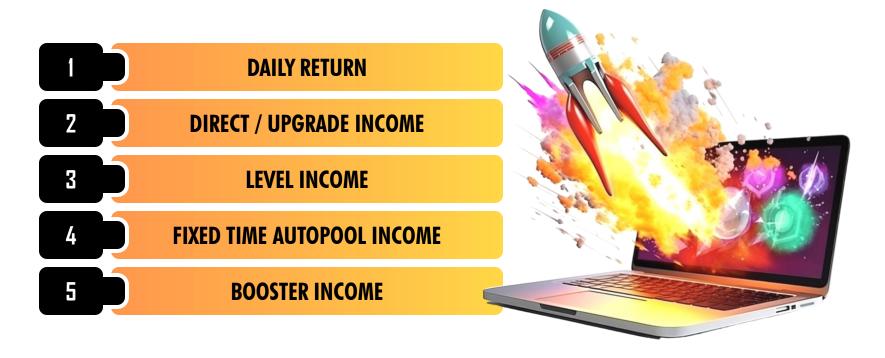

## TYPES OF INCOME:

# DAILY RETURN

## DIRECT/UPGRADE INCOME

## LEVEL INCOME

| LEVEL | INCOME |
|-------|--------|
| 1     | 1%     |
| 2     | 1%     |
| 3     | 1%     |
| 4     | 1%     |
| 5     | 1%     |
| 6     | 1%     |
| 7     | 1%     |
| 8     | 1%     |
| 9     | 1%     |
| 10    | 1%     |

## **BOOSTER INCOME**

2%

Of The Total Turnover will be distributed equally on DAILY BASIS

**20 DIRECT REFERRALS WITHIN 7 DAYS** 